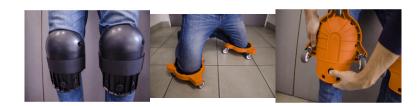

## ROLLER KNEE SUPPORT - x 2pcs

Lightweight and comfortable for optimal mobility. Ideal for laying all types of flooring. 360° rotation thanks to its 3 castors, allowing quick movements without leaving marks.

Gel cushion for more comfort.

Strap reduces tension behind the knee.

Close to the floor to avoid premature back fatigue.

Possibility to remove the wheeled base by pressing a button.

Pièces détachées et/ou produits associés