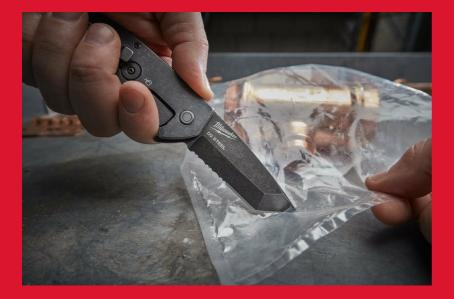

## HARDLINE™ FOLDING KNIVES

- Premium D2 blade steel provides better corrosion resistance. High strength and wear resistance, stays sharp longer.
- Smooth / serrated blade and piercing tip. Ideal for tearing through material and tip allows controlled piercing.
- Flip opening with bearing system: can be opened with 1 hand only.
- Opening steel frame lock secures the blade in the open position.
- Glass filled nylon handle with stainless steel.
- Liner lock secures the blade in the open position.
- Lanyard hole for easy attachment to the Milwaukee safety range to allow use at heights.
- Reversible belt clip allows right or left handed carry.