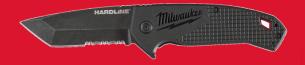

## HARDLINE™ FOLDING KNIVES

- Premium D2 blade steel provides better corrosion resistance. High strength and wear resistance, stays sharp longer.
- Smooth / serrated blade and piercing tip. Ideal for tearing through material and tip allows controlled piercing.
- Flip opening with bearing system: can be opened with 1 hand only.
- Opening steel frame lock secures the blade in the open position.
- Glass filled nylon handle with stainless steel.
- Liner lock secures the blade in the open position.
- Lanyard hole for easy attachment to the Milwaukee safety range to allow use at heights.
- Reversible belt clip allows right or left handed carry.

| Article Number | 48221998 |
|----------------|----------|
| Blade type     | Serrated |
| Pack quantity  | 1        |