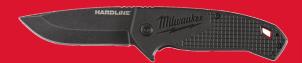

## Hardline folding knife smooth - 1 pc

HARDLINE<sup>™</sup> FOLDING KNIVES

- Premium D2 blade steel provides better corrosion resistance. High strength and wear resistance, stays sharp longer.
- Smooth / serrated blade and piercing tip. Ideal for tearing through material and tip allows controlled piercing.
- Flip opening with bearing system: can be opened with 1 hand only.
- Opening steel frame lock secures the blade in the open position.
- Glass filled nylon handle with stainless steel.
- Liner lock secures the blade in the open position.
- Lanyard hole for easy attachment to the Milwaukee safety range to allow use at heights.
- Reversible belt clip allows right or left handed carry.

| Article Number | 48221994 |
|----------------|----------|
| Blade type     | Smooth   |
| Pack quantity  | 1        |