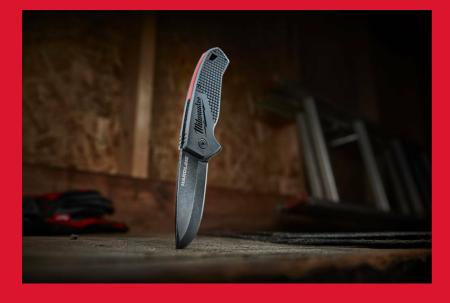

## Hardline folding knife smooth - 1 pc

HARDLINE<sup>™</sup> FOLDING KNIVES

- Premium D2 blade steel provides better corrosion resistance. High strength and wear resistance, stays sharp longer.
- Smooth / serrated blade and piercing tip. Ideal for tearing through material and tip allows controlled piercing.
- Flip opening with bearing system: can be opened with 1 hand only.
- Opening steel frame lock secures the blade in the open position.
- Glass filled nylon handle with stainless steel.
- Liner lock secures the blade in the open position.
- Lanyard hole for easy attachment to the Milwaukee safety range to allow use at heights.
- Reversible belt clip allows right or left handed carry.