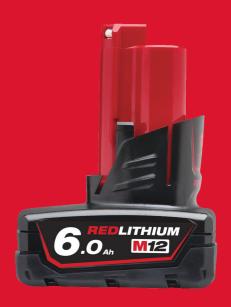

## M12 B6

## M12™ 6.0 AH BATTERY

- Delivers up to 3x more run time, up to 20% more power and up to 2x more battery life compared with other Lithium-Ion technologies and/or with previous MILWAUKEE® battery technology (Results depend on tool and application)
- REDLITHIUM™ protection with REDLINK™ digital overload protection to prevent users from damaging their cordless power tool investment in abusive situations
- Individual cell monitoring ensures optimal charge and discharge for maximum life
- Integrated welded frame battery construction with shock responsive separators preventing pack failure from excessive vibrations or drops
- Can be used in extreme temperatures down to -20 °C without compromising on runtime and battery life

| Battery pack capacity (Ah)    | 6.0        |
|-------------------------------|------------|
| Charge time C12 C charger     | 130 min    |
| Charge time M12 C4 charger    | 130 min    |
| Charge time M12-18 C charger  | 130 min    |
| Charge time M12-18 FC charger | 95 min     |
| Weight (kg)                   | 0.4        |
| Article Number                | 4932451395 |