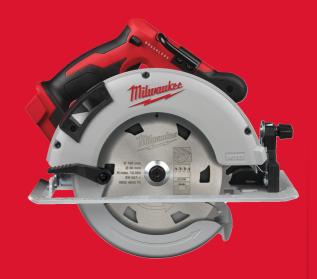

## **M18 BLCS66-0X**

## M18™ BRUSHLESS 66 MM CIRCULAR SAW FOR WOOD AND PLASTICS

- M18<sup>™</sup> brushless circular saw with a 190 mm blade giving a 66 mm depth of cut which enables the saw to cut three stacked 19 mm OSB boards
- REDLINK™ overload protection electronics in tool and battery pack deliver best in class system durability
- REDLITHIUM<sup>™</sup> battery pack provides superior pack construction, electronics and fade-free performance to deliver more run time and more work over pack life
- Durable metal rafter hang hook for work space management and safety
- Vacuum adaptor supplied fits directly to all MILWAUKEE® dust extractors
- Pressed aluminum shoe for maximum durability
- Integrated LED light for workspace illumination
- 50° bevel capacity with a 46 mm depth of cut
- Flexible battery system: works with all MILWAUKEE® M18™ batteries