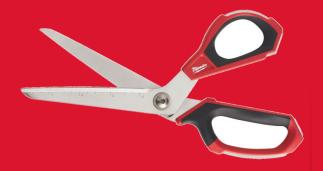

## **JOBSITE SCISSORS**

- Iron carbide cutting edge for maximum durability. Longer lifetime vs. stainless steel.
- Chrome plated blades for maximum rust protection.
- All metal core: Full metal handle construction to protect from drops and handle breakage.
- Bolt lock technology protects blades from loosening to ensure precise cutting.
- Large handle loops for use with gloves.
- Index finger groove for more comfort.
- Laser edged ruler markings on the blade allows to measure and cut in one go.
- Jobsite offset scissors with micro-serrated blades for maximum durability and better grip.
- Jobsite offset scissors with 60°-offset head allows to keep hand above cutting material.