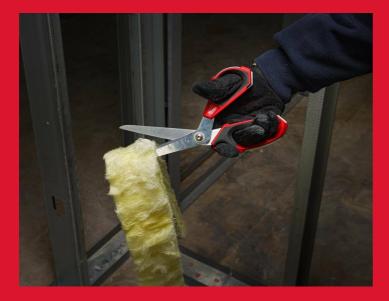

## **JOBSITE SCISSORS**

- Iron carbide cutting edge for maximum durability. Longer lifetime vs. stainless steel.
- Chrome plated blades for maximum rust protection.
- All metal core: Full metal handle construction to protect from drops and handle breakage.
- Bolt lock technology protects blades from loosening to ensure precise cutting.
- Large handle loops for use with gloves.
- Index finger groove for more comfort.
- Laser edged ruler markings on the blade allows to measure and cut in one go.
- Jobsite offset scissors with micro-serrated blades for maximum durability and better grip.
- Jobsite offset scissors with 60°-offset head allows to keep hand above cutting material.