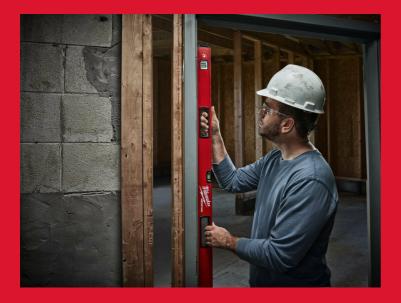

## REDSTICK Backbone Box Level 120 cm Magnetic

## REDSTICK™ BACKBONE™ BOX LEVELS

- Reinforced BACKBONE™. Strong and durable frame.
  Reinforced vial retention.
- SHARPSITE™ vial technology improves the readability of the vial.
- Wide, durable handles for comfort and portability.
- Precision milled measuring surface provides accuracy in all working positions.
- High contrast vial system is easy to clean and optimises visibility.
- Shock absorbing end caps protect the frame.
- Overmolded, non-slip grips stick to the wall and prevent sliding.
- Durable, all-metal hang hole for storage.
- Accurate to 0.029° (0.0005 "/ in, 0.5 mm/ m) in normal and reverse position.
- Amplified rare earth magnets for maximum holding power (only magnetic levels).