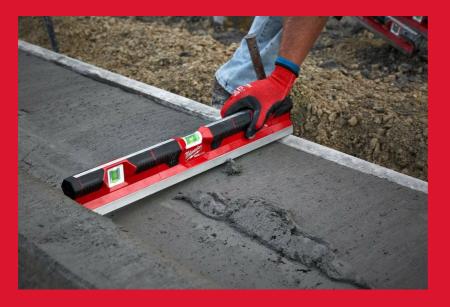

## REDSTICK™ CONCRETE LEVELS

- SHARPSITE™ vial technology improves the readability of the vial.
- Ergonomic keyhole profile delivers maximum durability and continuous grip across entire level.
- Wide magnesium base for enhanced screeding functionality and cleanability.
- Dedicated working edges include a rounded and a squared bottom edge for cutting and finishing concrete.
- High contrast vial system is easy to clean and optimises visibility.
- Vial surrounds are optimised for screeding applications and cleanability.
- Slope vials rated for 1/8 " & 1/4" (1% & 2%).