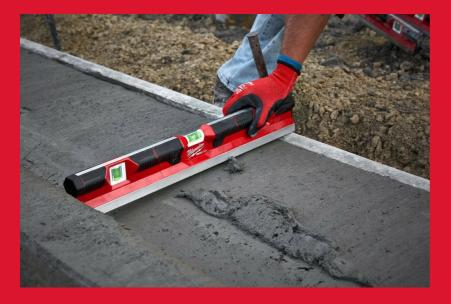

## **REDSTICK Concrete Level 60 cm**

## REDSTICK™ CONCRETE LEVELS

- SHARPSITE™ vial technology improves the readability of the vial.
- Ergonomic keyhole profile delivers maximum durability and continuous grip across entire level.
- Wide magnesium base for enhanced screeding functionality and cleanability.
- Dedicated working edges include a rounded and a squared bottom edge for cutting and finishing concrete.
- High contrast vial system is easy to clean and optimises visibility.
- Vial surrounds are optimised for screeding applications and cleanability.
- Slope vials rated for 1/8 " & 1/4" (1% & 2%).