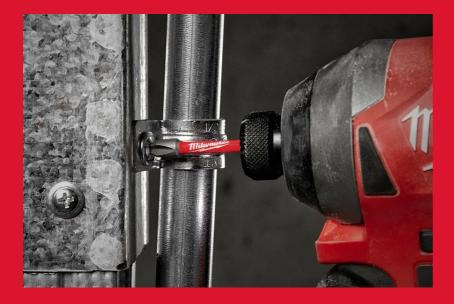

## SHOCKWAVE™ IMPACT DUTY SCREWDRIVING BITS PH

- Designed for use with impact drivers the SHOCKWAVE™ IMPACT DUTY accessory line is not only ideal for heavy duty impact applications, but also delivers a full system solution for all the user's drilling and fastening needs.
- Laser hardened WEAR GUARD TIP™ for improved wear resistance and protection of the fit over the life of the bit.
- SHOCK ZONE™ Geometry designed to flex:
- SHOCK ZONE™ reduces stress at the tip resulting in less tip breakages. The combination of the SHOCK ZONE™ design and special heat treatment absorbs impacts and allows the bit to flex with spring like action.
- Custom engineered steel Milwaukee® custom metal formula makes the SHOCKWAVE™ bits more resistant to shock from impacting.