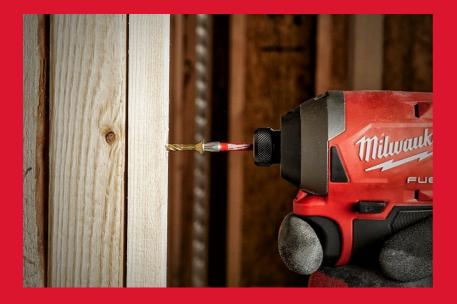

## SHOCKWAVE™ IMPACT DUTY SCREWDRIVING BITS

- Designed for use with impact drivers the SHOCKWAVE™ IMPACT DUTY accessory line is not only ideal for heavy duty impact applications, but also delivers a full system solution for all the user's drilling and fastening needs.
- Laser hardened WEAR GUARD TIP™ for improved wear resistance and protection of the fit over the life of the bit.
- SHOCK ZONE™ Geometry designed to flex:
- SHOCK ZONE™ reduces stress at the tip resulting in less tip breakages. The combination of the SHOCK ZONE™ design and special heat treatment absorbs impacts and allows the bit to flex with spring like action.
- Custom engineered steel Milwaukee® custom metal formula makes the SHOCKWAVE™ bits more resistant to shock from impacting.