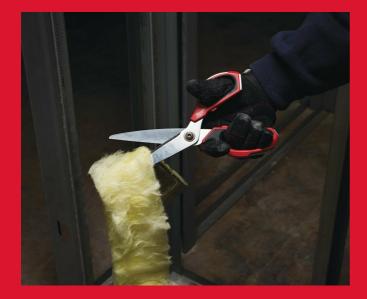

## **JOBSITE SCISSORS**

- Iron carbide cutting edge for maximum durability. Longer lifetime vs. stainless steel.
- Chrome plated blades for maximum rust protection.
- All metal core: Full metal handle construction to protect from drops and handle breakage.
- Bolt lock technology protects blades from loosening to ensure precise cutting.
- Large handle loops for use with gloves.
- Index finger groove for more comfort.
- Laser edged ruler markings on the blade allows to measure and cut in one go.
- Jobsite offset scissors with micro-serrated blades for maximum durability and better grip.
- Jobsite offset scissors with 60°-offset head allows to keep hand above cutting material.