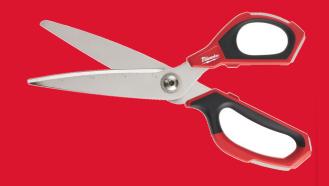

## **JOBSITE SCISSORS**

- Iron carbide cutting edge for maximum durability. Longer lifetime vs. stainless steel.
- Chrome plated blades for maximum rust protection.
- All metal core: Full metal handle construction to protect from drops and handle breakage.
- Bolt lock technology protects blades from loosening to ensure precise cutting.
- Large handle loops for use with gloves.
- Index finger groove for more comfort.
- Laser edged ruler markings on the blade allows to measure and cut in one go.
- Jobsite offset scissors with micro-serrated blades for maximum durability and better grip.
- Jobsite offset scissors with 60°-offset head allows to keep hand above cutting material.