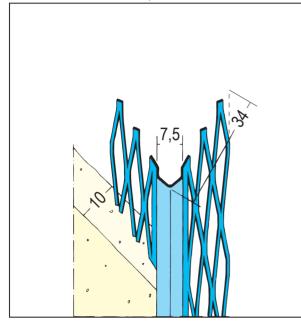

## Status: 11.10.2024 | 01:10

| Designation            | Corner bead for interior plaster 10 mm, angular edge                                                                                                                                                                                                                                                                                                                                                                                    |
|------------------------|-----------------------------------------------------------------------------------------------------------------------------------------------------------------------------------------------------------------------------------------------------------------------------------------------------------------------------------------------------------------------------------------------------------------------------------------|
| Description            | PROTEKTOR Corner profile made of galvanised steel for interior plaster of 10 mm and thicker.                                                                                                                                                                                                                                                                                                                                            |
| Product area           | Internal plastering                                                                                                                                                                                                                                                                                                                                                                                                                     |
| Product category       | Corner profiles                                                                                                                                                                                                                                                                                                                                                                                                                         |
| Types of mortar        | Silicate plaster, Insulating plaster, Deposits cleaning, Gypsum mortars and mortars containing gypsum, Gypsum plaster, Lime plaster, Lime cement plaster                                                                                                                                                                                                                                                                                |
| Plaster thickness      | 10 mm                                                                                                                                                                                                                                                                                                                                                                                                                                   |
| Material               | Galvanised steel                                                                                                                                                                                                                                                                                                                                                                                                                        |
| Material thickness     | 0,56 mm                                                                                                                                                                                                                                                                                                                                                                                                                                 |
| Standard EN            | EN 13658-1                                                                                                                                                                                                                                                                                                                                                                                                                              |
| Galvanizing            | Z 275                                                                                                                                                                                                                                                                                                                                                                                                                                   |
| Product length         | 150 cm; 160 cm; 180 cm; 200 cm; 220 cm; 225 cm; 250 cm; 260 cm; 270 cm; 275 cm; 280 cm; 300 cm                                                                                                                                                                                                                                                                                                                                          |
| Leg length             | 34 mm                                                                                                                                                                                                                                                                                                                                                                                                                                   |
| Reaction to fire (R2F) | A1                                                                                                                                                                                                                                                                                                                                                                                                                                      |
| Packaging Unit         | 25 PCS / 80 BUN                                                                                                                                                                                                                                                                                                                                                                                                                         |
| Leaflet                | <ul> <li>* Leaflet Planning and Application of Metallic Plaster Profiles; Publisher: European Trade<br/>Association Europrofiles, www.europrofiles.com</li> <li>* Leaflet Planning and Application of Metallic Plaster Profiles; Publisher: European Trade<br/>Association Europrofiles, www.europrofiles.com</li> <li>* Leaflet Winter Construction Sites; Publisher: Bundesverband der Gipsindustrie e.V.,<br/>www.gips.de</li> </ul> |