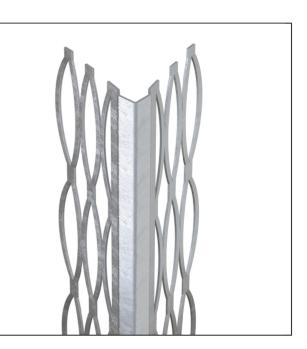

## Status: 11.10.2024 | 01:10

| Designation            | Corner bead for interior plaster 10 mm, angular edge                                                                                                                                                                                                                                                                                                                                                                                    |
|------------------------|-----------------------------------------------------------------------------------------------------------------------------------------------------------------------------------------------------------------------------------------------------------------------------------------------------------------------------------------------------------------------------------------------------------------------------------------|
| Description            | PROTEKTOR Corner profile made of galvanised steel for interior plaster of 10 mm and thicker.                                                                                                                                                                                                                                                                                                                                            |
| Product area           | Internal plastering                                                                                                                                                                                                                                                                                                                                                                                                                     |
| Product category       | Corner profiles                                                                                                                                                                                                                                                                                                                                                                                                                         |
| Types of mortar        | Silicate plaster, Insulating plaster, Deposits cleaning, Gypsum mortars and mortars containing gypsum, Gypsum plaster, Lime plaster, Lime cement plaster                                                                                                                                                                                                                                                                                |
| Plaster thickness      | 10 mm                                                                                                                                                                                                                                                                                                                                                                                                                                   |
| Material               | Galvanised steel                                                                                                                                                                                                                                                                                                                                                                                                                        |
| Material thickness     | 0,56 mm                                                                                                                                                                                                                                                                                                                                                                                                                                 |
| Standard EN            | EN 13658-1                                                                                                                                                                                                                                                                                                                                                                                                                              |
| Galvanizing            | Z 275                                                                                                                                                                                                                                                                                                                                                                                                                                   |
| Product length         | 150 cm; 160 cm; 180 cm; 200 cm; 220 cm; 225 cm; 250 cm; 260 cm; 270 cm; 275 cm; 280 cm; 300 cm                                                                                                                                                                                                                                                                                                                                          |
| Leg length             | 34 mm                                                                                                                                                                                                                                                                                                                                                                                                                                   |
| Reaction to fire (R2F) | A1                                                                                                                                                                                                                                                                                                                                                                                                                                      |
| Packaging Unit         | 25 PCS / 80 BUN                                                                                                                                                                                                                                                                                                                                                                                                                         |
| Leaflet                | <ul> <li>* Leaflet Planning and Application of Metallic Plaster Profiles; Publisher: European Trade<br/>Association Europrofiles, www.europrofiles.com</li> <li>* Leaflet Planning and Application of Metallic Plaster Profiles; Publisher: European Trade<br/>Association Europrofiles, www.europrofiles.com</li> <li>* Leaflet Winter Construction Sites; Publisher: Bundesverband der Gipsindustrie e.V.,<br/>www.gips.de</li> </ul> |