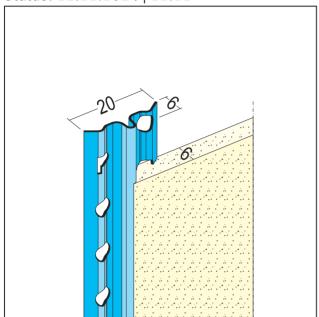

## **PRODUCT DATA SHEET**

Depth gauge profile for interior plaster 6 mm, galvanised ltem no. 1106

Status: 12.11.2024 | 11:11

| Designation            | Depth gauge profile for interior plaster 6 mm, galvanised                                                                                                                                                                                                                                                                                                                               |
|------------------------|-----------------------------------------------------------------------------------------------------------------------------------------------------------------------------------------------------------------------------------------------------------------------------------------------------------------------------------------------------------------------------------------|
| Description            | PROTEKTOR Depth gauge profile made of galvanised steel with increased zinc coating for interior plaster of 6 mm and thicker. Plaster guides for creating exact and even plaster surfaces.                                                                                                                                                                                               |
| Product area           | Internal plastering                                                                                                                                                                                                                                                                                                                                                                     |
| Product category       | Flatness guides                                                                                                                                                                                                                                                                                                                                                                         |
| Types of mortar        | Silicate plaster, Insulating plaster, Deposits cleaning, Gypsum mortars and mortars containing gypsum, Gypsum plaster, Lime plaster, Lime cement plaster                                                                                                                                                                                                                                |
| Plaster thickness      | 6 mm                                                                                                                                                                                                                                                                                                                                                                                    |
| Material               | Galvanised steel                                                                                                                                                                                                                                                                                                                                                                        |
| Standard EN            | EN 13658-1                                                                                                                                                                                                                                                                                                                                                                              |
| Galvanizing            | Z 350                                                                                                                                                                                                                                                                                                                                                                                   |
| Product length         | 250 cm; 260 cm; 275 cm; 300 cm                                                                                                                                                                                                                                                                                                                                                          |
| Reaction to fire (R2F) | A1                                                                                                                                                                                                                                                                                                                                                                                      |
| Treatment              | In damp rooms, stainless steel profiles are generally to be installed. The exception is domestic kitchens and bathrooms. Galvanized profiles must be removed after completion of the flush.                                                                                                                                                                                             |
| Packaging Unit         | 50 PCS / 70 BUN                                                                                                                                                                                                                                                                                                                                                                         |
| Leaflet                | * Leaflet Planning and Application of Metallic Plaster Profiles; Publisher: European Trade Association Europrofiles, www.europrofiles.com  * Leaflet Planning and Application of Metallic Plaster Profiles; Publisher: European Trade Association Europrofiles, www.europrofiles.com  * Leaflet Winter Construction Sites; Publisher: Bundesverband der Gipsindustrie e.V., www.gips.de |