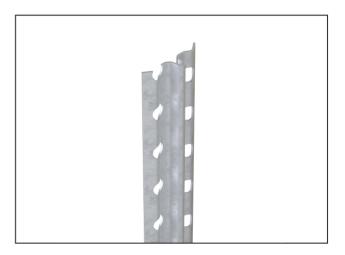

## **PRODUCT DATA SHEET**

Depth gauge profile for interior plaster 6 mm, galvanised ltem no. 1106

Status: 12.11.2024 | 11:11

| Designation            | Depth gauge profile for interior plaster 6 mm, galvanised                                                                                                                                                                                                                                                                                                                               |
|------------------------|-----------------------------------------------------------------------------------------------------------------------------------------------------------------------------------------------------------------------------------------------------------------------------------------------------------------------------------------------------------------------------------------|
| Description            | PROTEKTOR Depth gauge profile made of galvanised steel with increased zinc coating for interior plaster of 6 mm and thicker. Plaster guides for creating exact and even plaster surfaces.                                                                                                                                                                                               |
| Product area           | Internal plastering                                                                                                                                                                                                                                                                                                                                                                     |
| Product category       | Flatness guides                                                                                                                                                                                                                                                                                                                                                                         |
| Types of mortar        | Silicate plaster, Insulating plaster, Deposits cleaning, Gypsum mortars and mortars containing gypsum, Gypsum plaster, Lime plaster, Lime cement plaster                                                                                                                                                                                                                                |
| Plaster thickness      | 6 mm                                                                                                                                                                                                                                                                                                                                                                                    |
| Material               | Galvanised steel                                                                                                                                                                                                                                                                                                                                                                        |
| Standard EN            | EN 13658-1                                                                                                                                                                                                                                                                                                                                                                              |
| Galvanizing            | Z 350                                                                                                                                                                                                                                                                                                                                                                                   |
| Product length         | 250 cm; 260 cm; 275 cm; 300 cm                                                                                                                                                                                                                                                                                                                                                          |
| Reaction to fire (R2F) | A1                                                                                                                                                                                                                                                                                                                                                                                      |
| Treatment              | In damp rooms, stainless steel profiles are generally to be installed. The exception is domestic kitchens and bathrooms. Galvanized profiles must be removed after completion of the flush.                                                                                                                                                                                             |
| Packaging Unit         | 50 PCS / 70 BUN                                                                                                                                                                                                                                                                                                                                                                         |
| Leaflet                | * Leaflet Planning and Application of Metallic Plaster Profiles; Publisher: European Trade Association Europrofiles, www.europrofiles.com  * Leaflet Planning and Application of Metallic Plaster Profiles; Publisher: European Trade Association Europrofiles, www.europrofiles.com  * Leaflet Winter Construction Sites; Publisher: Bundesverband der Gipsindustrie e.V., www.gips.de |