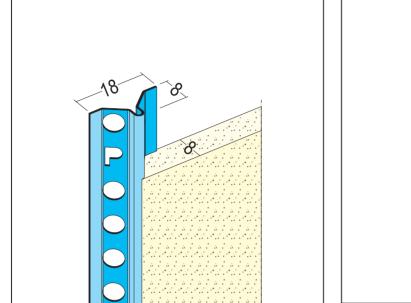

## **PRODUCT DATA SHEET** Depth gauge profile for interior plaster

8 mm, galvanised Item no. 1108

## Status: 11.10.2024 | 01:10

| Designation            | Depth gauge profile for interior plaster 8 mm, galvanised                                                                                                                                                                                                                                                                                                                                                                               |
|------------------------|-----------------------------------------------------------------------------------------------------------------------------------------------------------------------------------------------------------------------------------------------------------------------------------------------------------------------------------------------------------------------------------------------------------------------------------------|
| Description            | PROTEKTOR Depth gauge profile made of galvanised steel for interior plaster of 8 mm and thicker.<br>Plaster guides for creating exact and even plaster surfaces.                                                                                                                                                                                                                                                                        |
| Product area           | Internal plastering                                                                                                                                                                                                                                                                                                                                                                                                                     |
| Product category       | Flatness guides                                                                                                                                                                                                                                                                                                                                                                                                                         |
| Types of mortar        | Silicate plaster, Insulating plaster, Deposits cleaning, Gypsum mortars and mortars containing gypsum, Gypsum plaster, Lime plaster, Lime cement plaster                                                                                                                                                                                                                                                                                |
| Plaster thickness      | 8 mm                                                                                                                                                                                                                                                                                                                                                                                                                                    |
| Material               | Galvanised steel                                                                                                                                                                                                                                                                                                                                                                                                                        |
| Galvanizing            | Z 275                                                                                                                                                                                                                                                                                                                                                                                                                                   |
| Product length         | 250 cm; 260 cm; 275 cm; 300 cm                                                                                                                                                                                                                                                                                                                                                                                                          |
| Reaction to fire (R2F) | A1                                                                                                                                                                                                                                                                                                                                                                                                                                      |
| Treatment              | In damp rooms, stainless steel profiles are generally to be installed. The exception is domestic kitchens and bathrooms. Galvanized profiles must be removed after completion of the flush.                                                                                                                                                                                                                                             |
| Packaging Unit         | 50 PCS / 90 BUN                                                                                                                                                                                                                                                                                                                                                                                                                         |
| Leaflet                | <ul> <li>* Leaflet Planning and Application of Metallic Plaster Profiles; Publisher: European Trade<br/>Association Europrofiles, www.europrofiles.com</li> <li>* Leaflet Planning and Application of Metallic Plaster Profiles; Publisher: European Trade<br/>Association Europrofiles, www.europrofiles.com</li> <li>* Leaflet Winter Construction Sites; Publisher: Bundesverband der Gipsindustrie e.V.,<br/>www.gips.de</li> </ul> |