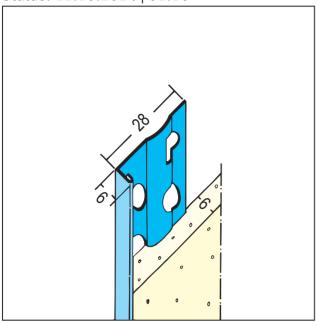

## **PRODUCT DATA SHEET**

Stop profile for interior plaster 6 mm Item no. 1216

Status: 11.10.2024 | 01:10

| Designation            | Stop profile for interior plaster 6 mm                                                                                                                                                                                                                                                                                                                                                  |
|------------------------|-----------------------------------------------------------------------------------------------------------------------------------------------------------------------------------------------------------------------------------------------------------------------------------------------------------------------------------------------------------------------------------------|
| Description            | PROTEKTOR Plaster stop profile made of galvanized steel for interior plaster of 6 mm and thicker.                                                                                                                                                                                                                                                                                       |
| Product area           | Internal plastering                                                                                                                                                                                                                                                                                                                                                                     |
| Product category       | Plaster/render stops                                                                                                                                                                                                                                                                                                                                                                    |
| Types of mortar        | Silicate plaster, Insulating plaster, Deposits cleaning, Gypsum mortars and mortars containing gypsum, Gypsum plaster, Lime plaster, Lime cement plaster                                                                                                                                                                                                                                |
| Plaster thickness      | 6 mm                                                                                                                                                                                                                                                                                                                                                                                    |
| Material               | Galvanised steel                                                                                                                                                                                                                                                                                                                                                                        |
| Standard EN            | EN 13658-1                                                                                                                                                                                                                                                                                                                                                                              |
| Galvanizing            | Z 275                                                                                                                                                                                                                                                                                                                                                                                   |
| Product length         | 250 cm; 260 cm; 270 cm; 300 cm                                                                                                                                                                                                                                                                                                                                                          |
| Reaction to fire (R2F) | A1                                                                                                                                                                                                                                                                                                                                                                                      |
| Packaging Unit         | 25 PCS / 150 BUN                                                                                                                                                                                                                                                                                                                                                                        |
| Leaflet                | * Leaflet Planning and Application of Metallic Plaster Profiles; Publisher: European Trade Association Europrofiles, www.europrofiles.com  * Leaflet Planning and Application of Metallic Plaster Profiles; Publisher: European Trade Association Europrofiles, www.europrofiles.com  * Leaflet Winter Construction Sites; Publisher: Bundesverband der Gipsindustrie e.V., www.gips.de |