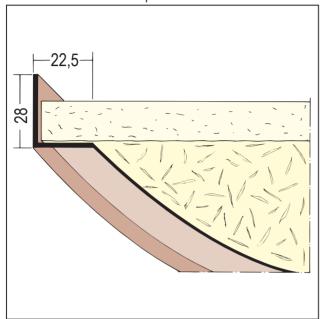

## **PRODUCT DATA SHEET**

Curved wall connecting profile for dry lining 28 x 22,5 mm ltem no. 3769

Status: 28.08.2024 | 12:08

| Designation      | Curved wall connecting profile for dry lining 28 x 22,5 mm                                                                                                                                                                                                                                                                                                                                              |
|------------------|---------------------------------------------------------------------------------------------------------------------------------------------------------------------------------------------------------------------------------------------------------------------------------------------------------------------------------------------------------------------------------------------------------|
| Description      | PVC angle for creating curved connections on mineral fibre ceilings, such as for round columns or walls. Connections on round columns, with outside diameter of > 0.28 m, can be bent without trimming. Connections can also be created along curved walls with an inside diameter of > 2.45 m. Any waves that arise along the support flange can subsequently be smoothed over with a warm-air device. |
| Product area     | Internal construction                                                                                                                                                                                                                                                                                                                                                                                   |
| Product category | Filler profiles                                                                                                                                                                                                                                                                                                                                                                                         |
| Material         | Hard PVC                                                                                                                                                                                                                                                                                                                                                                                                |
| Product length   | 250 cm                                                                                                                                                                                                                                                                                                                                                                                                  |
| Leg length       | 28 / 22,5 mm                                                                                                                                                                                                                                                                                                                                                                                            |
| Productcolor     | 10, white                                                                                                                                                                                                                                                                                                                                                                                               |
| Treatment        | Fasten the profile with a suitable assembly adhesive. Diameter without trimming: Column diameter > 0.28 m, inside wall diameter > 2.45 m.                                                                                                                                                                                                                                                               |
| Packaging Unit   | 10 PCS / 182 BOX                                                                                                                                                                                                                                                                                                                                                                                        |