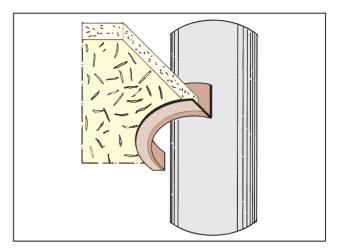

## **PRODUCT DATA SHEET**

Curved wall connecting profile for dry lining 28 x 22,5 mm ltem no. 3769

Status: 28.08.2024 | 12:08

| Designation      | Curved wall connecting profile for dry lining 28 x 22,5 mm                                                                                                                                                                                                                                                                                                                                              |
|------------------|---------------------------------------------------------------------------------------------------------------------------------------------------------------------------------------------------------------------------------------------------------------------------------------------------------------------------------------------------------------------------------------------------------|
| Description      | PVC angle for creating curved connections on mineral fibre ceilings, such as for round columns or walls. Connections on round columns, with outside diameter of > 0.28 m, can be bent without trimming. Connections can also be created along curved walls with an inside diameter of > 2.45 m. Any waves that arise along the support flange can subsequently be smoothed over with a warm-air device. |
| Product area     | Internal construction                                                                                                                                                                                                                                                                                                                                                                                   |
| Product category | Filler profiles                                                                                                                                                                                                                                                                                                                                                                                         |
| Material         | Hard PVC                                                                                                                                                                                                                                                                                                                                                                                                |
| Product length   | 250 cm                                                                                                                                                                                                                                                                                                                                                                                                  |
| Leg length       | 28 / 22,5 mm                                                                                                                                                                                                                                                                                                                                                                                            |
| Productcolor     | 10, white                                                                                                                                                                                                                                                                                                                                                                                               |
| Treatment        | Fasten the profile with a suitable assembly adhesive. Diameter without trimming: Column diameter > 0.28 m, inside wall diameter > 2.45 m.                                                                                                                                                                                                                                                               |
| Packaging Unit   | 10 PCS / 182 BOX                                                                                                                                                                                                                                                                                                                                                                                        |