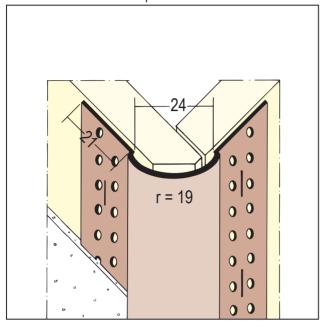

## **PRODUCT DATA SHEET**

Corner bead for dry lining rounded edge, R = 19 mm Item no. 3776

Status: 13.02.2025 | 11:02

| Designation         | Corner bead for dry lining rounded edge, R = 19 mm                                                                                                                                                                                                                              |
|---------------------|---------------------------------------------------------------------------------------------------------------------------------------------------------------------------------------------------------------------------------------------------------------------------------|
| Description         | PVC plaster corner profiles for creating curved edges. To ensure smooth installation, attach plasterboard panel edges. Specially developed for schools and kindergartens. Satisfies the guidelines and requirements specified by the statutory accident prevention regulations. |
| Product area        | Internal construction                                                                                                                                                                                                                                                           |
| Product category    | Filler profiles                                                                                                                                                                                                                                                                 |
| Plaster thickness   | 2 mm                                                                                                                                                                                                                                                                            |
| Material            | Hard PVC                                                                                                                                                                                                                                                                        |
| Product length      | 305 cm                                                                                                                                                                                                                                                                          |
| Rounding off radius | 19 mm                                                                                                                                                                                                                                                                           |
| Application Areas   | Specially developed for schools and kindergartens. Satisfies the german guidelines and requirements of the statutory accident prevention regulations. See technical information.                                                                                                |
| Productcolor        | 10, white                                                                                                                                                                                                                                                                       |
| Treatment           | All profiles must also be fastened with clips in order to avoid resetting.                                                                                                                                                                                                      |
| Packaging Unit      | 35 PCS / 80 BOX                                                                                                                                                                                                                                                                 |