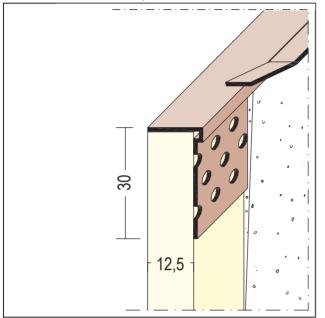

## **PRODUCT DATA SHEET** Stop profile for dry lining

12,5 mm PB Item no. 3785

## Status: 25.06.2024 | 12:06

| Designation       | Stop profile for dry lining 12,5 mm PB                                                                                                                                                                                                                            |
|-------------------|-------------------------------------------------------------------------------------------------------------------------------------------------------------------------------------------------------------------------------------------------------------------|
| Description       | "Göppinger profile" made of PVC for creating single edges at plastered junctions, e.g. sliding ceiling and wall connections. Also available with removable protective strips for guard building elements against dirt. Profiles must also be fastened with clips. |
| Product area      | Internal construction                                                                                                                                                                                                                                             |
| Product category  | Filler profiles                                                                                                                                                                                                                                                   |
| Plaster thickness | 2 mm                                                                                                                                                                                                                                                              |
| Material          | Hard PVC                                                                                                                                                                                                                                                          |
| GK/Plate          | 12,5 mm                                                                                                                                                                                                                                                           |
| Product length    | 305 cm                                                                                                                                                                                                                                                            |
| Productcolor      | 10, white                                                                                                                                                                                                                                                         |
| Treatment         | All profiles must also be fastened with clips in order to avoid resetting.                                                                                                                                                                                        |
| Packaging Unit    | 50 PCS / 80 BOX                                                                                                                                                                                                                                                   |