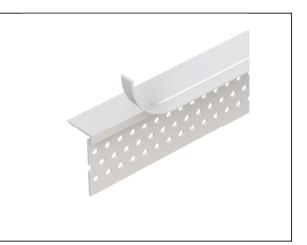

## **PRODUCT DATA SHEET** Stop profile for dry lining

12,5 mm PB Item no. 3785

## Status: 25.06.2024 | 12:06

| Designation       | Stop profile for dry lining 12,5 mm PB                                                                                                                                                                                                                            |
|-------------------|-------------------------------------------------------------------------------------------------------------------------------------------------------------------------------------------------------------------------------------------------------------------|
| Description       | "Göppinger profile" made of PVC for creating single edges at plastered junctions, e.g. sliding ceiling and wall connections. Also available with removable protective strips for guard building elements against dirt. Profiles must also be fastened with clips. |
| Product area      | Internal construction                                                                                                                                                                                                                                             |
| Product category  | Filler profiles                                                                                                                                                                                                                                                   |
| Plaster thickness | 2 mm                                                                                                                                                                                                                                                              |
| Material          | Hard PVC                                                                                                                                                                                                                                                          |
| GK/Plate          | 12,5 mm                                                                                                                                                                                                                                                           |
| Product length    | 305 cm                                                                                                                                                                                                                                                            |
| Productcolor      | 10, white                                                                                                                                                                                                                                                         |
| Treatment         | All profiles must also be fastened with clips in order to avoid resetting.                                                                                                                                                                                        |
| Packaging Unit    | 50 PCS / 80 BOX                                                                                                                                                                                                                                                   |