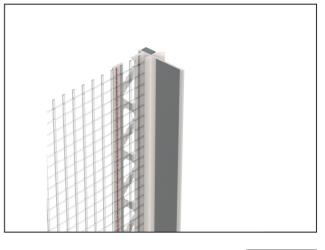

## **PRODUCT DATA SHEET** Frameseal bead with protecting lip, mesh

6 mm Item no. 37906

## Status: 03.02.2025 | 11:02

| Designation                    | Frameseal bead with protecting lip, mesh 6 mm                                                                                                                                                                                                                                                                                                                                                                                                                                                                                                   |  |  |
|--------------------------------|-------------------------------------------------------------------------------------------------------------------------------------------------------------------------------------------------------------------------------------------------------------------------------------------------------------------------------------------------------------------------------------------------------------------------------------------------------------------------------------------------------------------------------------------------|--|--|
| Description                    | The self-adhesive PROTEKTOR plaster sealing strip made of PVC<br>with sewn-on alkali-resistant glass fibre fabric, protective lip and tear-off adhesive flap for<br>foil covering is suitable for producing visually and technically perfect connections of<br>windows, doors and other components to plaster and ETIC systems. With perforated<br>plastering leg and sewn-on fabric for high-strength plaster binding. The foam tape is self-<br>adhesive and closed-cell. Profile width 6 mm for ETIC systems and base plasters from 6<br>mm. |  |  |
| Product area                   | Thermal insulation                                                                                                                                                                                                                                                                                                                                                                                                                                                                                                                              |  |  |
| Product category               | Soffit profiles                                                                                                                                                                                                                                                                                                                                                                                                                                                                                                                                 |  |  |
| Plaster thickness              | 6 mm                                                                                                                                                                                                                                                                                                                                                                                                                                                                                                                                            |  |  |
| Material                       | Rigid PVC with soft PVC and glass fibre mesh                                                                                                                                                                                                                                                                                                                                                                                                                                                                                                    |  |  |
| Product length                 | 260 cm                                                                                                                                                                                                                                                                                                                                                                                                                                                                                                                                          |  |  |
| Product width                  | 6 mm                                                                                                                                                                                                                                                                                                                                                                                                                                                                                                                                            |  |  |
| Air and component temperature  | +5° bis +40°C                                                                                                                                                                                                                                                                                                                                                                                                                                                                                                                                   |  |  |
| Grammage                       | 160 g/m²                                                                                                                                                                                                                                                                                                                                                                                                                                                                                                                                        |  |  |
| Mesh size                      | 4 x 4 mm                                                                                                                                                                                                                                                                                                                                                                                                                                                                                                                                        |  |  |
| Productcolor                   | 10, white                                                                                                                                                                                                                                                                                                                                                                                                                                                                                                                                       |  |  |
| Appearance                     | Self-adhesive, closed-cell foam tape.                                                                                                                                                                                                                                                                                                                                                                                                                                                                                                           |  |  |
| Underground                    | Bonding areas must be even, dry (note possible condensation), free of frost, dust, grease, solid and load-bearing. An adhesive test indicates whether the substrate is suitable for bonding or whether special measures (e.g. cleaning) are required.                                                                                                                                                                                                                                                                                           |  |  |
| Treatment                      | For underground with lightness value greater than 7.                                                                                                                                                                                                                                                                                                                                                                                                                                                                                            |  |  |
| Packaging Unit                 | 50 PCS / 13 BOX                                                                                                                                                                                                                                                                                                                                                                                                                                                                                                                                 |  |  |
| Storage                        | Store profiles dry, frost-free, horizontally and flat in the box. Do not store or transport profiles which are twisted or bent. Protect cartons and/or profiles from excessive heat an direct sunlight. To remove the profiles, open the carton over its entire length.                                                                                                                                                                                                                                                                         |  |  |
| Impermeability to driving rain | bis 1050 Pa                                                                                                                                                                                                                                                                                                                                                                                                                                                                                                                                     |  |  |
| Annotation                     | One-sided tissue protrusion of 10 cm at the end of the bead.                                                                                                                                                                                                                                                                                                                                                                                                                                                                                    |  |  |
| product line                   | BasicLine                                                                                                                                                                                                                                                                                                                                                                                                                                                                                                                                       |  |  |