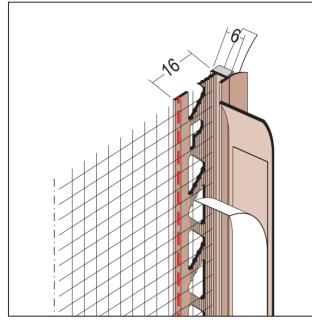

## **PRODUCT DATA SHEET** Frameseal bead with protecting lip, mesh

6 mm Item no. 37906

## Status: 03.02.2025 | 11:02

| Designation                    | Frameseal bead with protecting lip, mesh 6 mm                                                                                                                                                                                                                                                                                                                                                                                                                                                                                                   |  |  |
|--------------------------------|-------------------------------------------------------------------------------------------------------------------------------------------------------------------------------------------------------------------------------------------------------------------------------------------------------------------------------------------------------------------------------------------------------------------------------------------------------------------------------------------------------------------------------------------------|--|--|
| Description                    | The self-adhesive PROTEKTOR plaster sealing strip made of PVC<br>with sewn-on alkali-resistant glass fibre fabric, protective lip and tear-off adhesive flap for<br>foil covering is suitable for producing visually and technically perfect connections of<br>windows, doors and other components to plaster and ETIC systems. With perforated<br>plastering leg and sewn-on fabric for high-strength plaster binding. The foam tape is self-<br>adhesive and closed-cell. Profile width 6 mm for ETIC systems and base plasters from 6<br>mm. |  |  |
| Product area                   | Thermal insulation                                                                                                                                                                                                                                                                                                                                                                                                                                                                                                                              |  |  |
| Product category               | Soffit profiles                                                                                                                                                                                                                                                                                                                                                                                                                                                                                                                                 |  |  |
| Plaster thickness              | 6 mm                                                                                                                                                                                                                                                                                                                                                                                                                                                                                                                                            |  |  |
| Material                       | Rigid PVC with soft PVC and glass fibre mesh                                                                                                                                                                                                                                                                                                                                                                                                                                                                                                    |  |  |
| Product length                 | 260 cm                                                                                                                                                                                                                                                                                                                                                                                                                                                                                                                                          |  |  |
| Product width                  | 6 mm                                                                                                                                                                                                                                                                                                                                                                                                                                                                                                                                            |  |  |
| Air and component temperature  | +5° bis +40°C                                                                                                                                                                                                                                                                                                                                                                                                                                                                                                                                   |  |  |
| Grammage                       | 160 g/m²                                                                                                                                                                                                                                                                                                                                                                                                                                                                                                                                        |  |  |
| Mesh size                      | 4 x 4 mm                                                                                                                                                                                                                                                                                                                                                                                                                                                                                                                                        |  |  |
| Productcolor                   | 10, white                                                                                                                                                                                                                                                                                                                                                                                                                                                                                                                                       |  |  |
| Appearance                     | Self-adhesive, closed-cell foam tape.                                                                                                                                                                                                                                                                                                                                                                                                                                                                                                           |  |  |
| Underground                    | Bonding areas must be even, dry (note possible condensation), free of frost, dust, grease, solid and load-bearing. An adhesive test indicates whether the substrate is suitable for bonding or whether special measures (e.g. cleaning) are required.                                                                                                                                                                                                                                                                                           |  |  |
| Treatment                      | For underground with lightness value greater than 7.                                                                                                                                                                                                                                                                                                                                                                                                                                                                                            |  |  |
| Packaging Unit                 | 50 PCS / 13 BOX                                                                                                                                                                                                                                                                                                                                                                                                                                                                                                                                 |  |  |
| Storage                        | Store profiles dry, frost-free, horizontally and flat in the box. Do not store or transport profiles which are twisted or bent. Protect cartons and/or profiles from excessive heat an direct sunlight. To remove the profiles, open the carton over its entire length.                                                                                                                                                                                                                                                                         |  |  |
| Impermeability to driving rain | bis 1050 Pa                                                                                                                                                                                                                                                                                                                                                                                                                                                                                                                                     |  |  |
| Annotation                     | One-sided tissue protrusion of 10 cm at the end of the bead.                                                                                                                                                                                                                                                                                                                                                                                                                                                                                    |  |  |
| product line                   | BasicLine                                                                                                                                                                                                                                                                                                                                                                                                                                                                                                                                       |  |  |