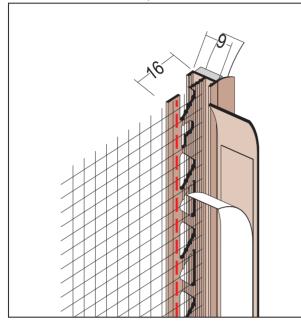

## **PRODUCT DATA SHEET** Frameseal bead with protecting lip, mesh

9 mm Item no. 37909

## Status: 05.02.2025 | 12:02

| Designation                   | Frameseal bead with protecting lip, mesh 9 mm                                                                                                                                                                                                                                                                                                                                                                                                                                                                                                                                                                                                                                                                                                                                                                                 |
|-------------------------------|-------------------------------------------------------------------------------------------------------------------------------------------------------------------------------------------------------------------------------------------------------------------------------------------------------------------------------------------------------------------------------------------------------------------------------------------------------------------------------------------------------------------------------------------------------------------------------------------------------------------------------------------------------------------------------------------------------------------------------------------------------------------------------------------------------------------------------|
| Description                   | The self-adhesive PROTEKTOR plaster sealing strip made of PVC<br>with sewn-on alkali-resistant glass fibre fabric, protective lip and tear-off adhesive flap for<br>foil covering is suitable for producing visually and technically perfect connections of<br>windows, doors and other components to plaster and ETIC systems. With perforated<br>plastering leg and sewn-on fabric for high-strength plaster binding.<br>Profile width 6 mm for ETIC systems and base plasters from 9 mm.                                                                                                                                                                                                                                                                                                                                   |
| Product area                  | Thermal insulation                                                                                                                                                                                                                                                                                                                                                                                                                                                                                                                                                                                                                                                                                                                                                                                                            |
| Product category              | Soffit profiles                                                                                                                                                                                                                                                                                                                                                                                                                                                                                                                                                                                                                                                                                                                                                                                                               |
| Plaster thickness             | 9 mm                                                                                                                                                                                                                                                                                                                                                                                                                                                                                                                                                                                                                                                                                                                                                                                                                          |
| Material                      | Rigid PVC with soft PVC and glass fibre mesh                                                                                                                                                                                                                                                                                                                                                                                                                                                                                                                                                                                                                                                                                                                                                                                  |
| Product length                | 260 cm; 300 cm                                                                                                                                                                                                                                                                                                                                                                                                                                                                                                                                                                                                                                                                                                                                                                                                                |
| Product width                 | 9 mm                                                                                                                                                                                                                                                                                                                                                                                                                                                                                                                                                                                                                                                                                                                                                                                                                          |
| Air and component temperature | +5° bis +40°C                                                                                                                                                                                                                                                                                                                                                                                                                                                                                                                                                                                                                                                                                                                                                                                                                 |
| Grammage                      | 160 g/m²                                                                                                                                                                                                                                                                                                                                                                                                                                                                                                                                                                                                                                                                                                                                                                                                                      |
| Mesh size                     | 4 x 4 mm                                                                                                                                                                                                                                                                                                                                                                                                                                                                                                                                                                                                                                                                                                                                                                                                                      |
| Productcolor                  | 10, white                                                                                                                                                                                                                                                                                                                                                                                                                                                                                                                                                                                                                                                                                                                                                                                                                     |
| Appearance                    | The foam tape is self-adhesive and closed-cell.                                                                                                                                                                                                                                                                                                                                                                                                                                                                                                                                                                                                                                                                                                                                                                               |
| Underground                   | Bonding areas must be even, dry (note possible condensation), free of frost, dust, grease, solid and load-bearing. An adhesive test indicates whether the substrate is suitable for bonding or whether special measures (e.g. cleaning) are required.                                                                                                                                                                                                                                                                                                                                                                                                                                                                                                                                                                         |
| Treatment                     | Pull off the cover strip of the foam tape approx. 10 -15 cm, then place the profile in the desired position, then gradually fix the cover strip on the rear-side of the profile by pressing it on. Back profile joints with pre-compressed joint sealing tape and arrange only in the upper third of the soffit. Piecing up of the strips is not permitted. Existing plaster legs must be completely backfilled and covered. Air pockets and cavities behind the profiles are not permitted and reduce the force-fit embedding. Do not plaster or paint over the the visible PVC bar . Maximum window height 4,0 m (with single bar length 3,0 m). Can be used on substrates with a luminosity value bigger than 7. Please observe the PROTEKTOR selection criteria, processing information and installation recommendations. |
| Packaging Unit                | 50 PCS / 13 BOX                                                                                                                                                                                                                                                                                                                                                                                                                                                                                                                                                                                                                                                                                                                                                                                                               |