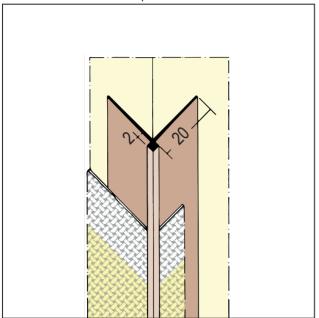

## **PRODUCT DATA SHEET**

Wallpaper corner bead Item no. 3840

Status: 27.09.2024 | 01:09

| Designation       | Wallpaper corner bead                                                                                                                                                                                                                                                                                                                                                                                                                                                                                                                                                                                                                                                               |
|-------------------|-------------------------------------------------------------------------------------------------------------------------------------------------------------------------------------------------------------------------------------------------------------------------------------------------------------------------------------------------------------------------------------------------------------------------------------------------------------------------------------------------------------------------------------------------------------------------------------------------------------------------------------------------------------------------------------|
| Description       | Wallpaper edge profile for all thick wallpapers such as fiberglass or textured wallpapers and wall coating materials. The profile enables precise outer edges, protects the wallpaper from damage and can withstand even greater stress. Using the one-sided predetermined breaking point on Profile leg, the profile can be used as a wallpaper edge finish. Damaged or uneven edges are covered and make it easier to stick the wallpaper on critical edges. The edge profile is secured with assembly adhesive, e.g. B. Protector Profile Adhesive 1430, glued in accordance with the manufacturer's instructions and the transition to the wall leveled out with filling putty. |
| Product area      | Internal construction                                                                                                                                                                                                                                                                                                                                                                                                                                                                                                                                                                                                                                                               |
| Product category  | Filler profiles                                                                                                                                                                                                                                                                                                                                                                                                                                                                                                                                                                                                                                                                     |
| Plaster thickness | 2 mm                                                                                                                                                                                                                                                                                                                                                                                                                                                                                                                                                                                                                                                                                |
| Material          | Hard PVC                                                                                                                                                                                                                                                                                                                                                                                                                                                                                                                                                                                                                                                                            |
| Product length    | 260 cm                                                                                                                                                                                                                                                                                                                                                                                                                                                                                                                                                                                                                                                                              |
| Productcolor      | 10, white                                                                                                                                                                                                                                                                                                                                                                                                                                                                                                                                                                                                                                                                           |
| Treatment         | Glue the edge profile with assembly adhesive (e.g. Protektor Profilkleber 1430) according to the manufacturer's instructions and level the transition to the wall with a filling putty.                                                                                                                                                                                                                                                                                                                                                                                                                                                                                             |
| Packaging Unit    | 60 PCS / 36 BOX                                                                                                                                                                                                                                                                                                                                                                                                                                                                                                                                                                                                                                                                     |