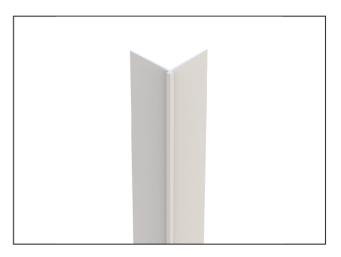

## **PRODUCT DATA SHEET**

Wallpaper corner bead Item no. 3840

Status: 27.09.2024 | 01:09

| Designation       | Wallpaper corner bead                                                                                                                                                                                                                                                                                                                                                                                                                                                                                                                                                                                                                                                               |
|-------------------|-------------------------------------------------------------------------------------------------------------------------------------------------------------------------------------------------------------------------------------------------------------------------------------------------------------------------------------------------------------------------------------------------------------------------------------------------------------------------------------------------------------------------------------------------------------------------------------------------------------------------------------------------------------------------------------|
| Description       | Wallpaper edge profile for all thick wallpapers such as fiberglass or textured wallpapers and wall coating materials. The profile enables precise outer edges, protects the wallpaper from damage and can withstand even greater stress. Using the one-sided predetermined breaking point on Profile leg, the profile can be used as a wallpaper edge finish. Damaged or uneven edges are covered and make it easier to stick the wallpaper on critical edges. The edge profile is secured with assembly adhesive, e.g. B. Protector Profile Adhesive 1430, glued in accordance with the manufacturer's instructions and the transition to the wall leveled out with filling putty. |
| Product area      | Internal construction                                                                                                                                                                                                                                                                                                                                                                                                                                                                                                                                                                                                                                                               |
| Product category  | Filler profiles                                                                                                                                                                                                                                                                                                                                                                                                                                                                                                                                                                                                                                                                     |
| Plaster thickness | 2 mm                                                                                                                                                                                                                                                                                                                                                                                                                                                                                                                                                                                                                                                                                |
| Material          | Hard PVC                                                                                                                                                                                                                                                                                                                                                                                                                                                                                                                                                                                                                                                                            |
| Product length    | 260 cm                                                                                                                                                                                                                                                                                                                                                                                                                                                                                                                                                                                                                                                                              |
| Productcolor      | 10, white                                                                                                                                                                                                                                                                                                                                                                                                                                                                                                                                                                                                                                                                           |
| Treatment         | Glue the edge profile with assembly adhesive (e.g. Protektor Profilkleber 1430) according to the manufacturer's instructions and level the transition to the wall with a filling putty.                                                                                                                                                                                                                                                                                                                                                                                                                                                                                             |
| Packaging Unit    | 60 PCS / 36 BOX                                                                                                                                                                                                                                                                                                                                                                                                                                                                                                                                                                                                                                                                     |