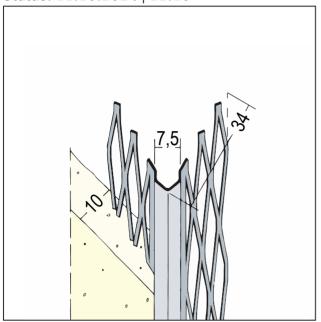

## **PRODUCT DATA SHEET**

Corner bead for interior plaster 10 mm, angular edge Item no. 9007

Status: 11.10.2024 | 12:10

| Designation            | Corner bead for interior plaster 10 mm, angular edge                                                                                                                                                                                                                                                                                                                                                   |
|------------------------|--------------------------------------------------------------------------------------------------------------------------------------------------------------------------------------------------------------------------------------------------------------------------------------------------------------------------------------------------------------------------------------------------------|
| Description            | Aluminium corner profile with sharp-tipped head, for interior plaster of 10 mm and thicker.  Ideal for use with carpets and textile wall coverings.  Plaster types: all mineral and putty-based plasters. Not for suitable for restoration plaster.  Stainless steel profiles must be installed in commercial kitchens, other damp areas, swimming pools or halls, and when using restoration plaster. |
| Product area           | Internal plastering                                                                                                                                                                                                                                                                                                                                                                                    |
| Product category       | Corner profiles                                                                                                                                                                                                                                                                                                                                                                                        |
| Types of mortar        | Lehmputz, Insulating plaster, Gypsum mortars and mortars containing gypsum, Attachment mortar                                                                                                                                                                                                                                                                                                          |
| Plaster thickness      | 10 mm                                                                                                                                                                                                                                                                                                                                                                                                  |
| Material               | Aluminum natural                                                                                                                                                                                                                                                                                                                                                                                       |
| Material thickness     | 0,56 mm                                                                                                                                                                                                                                                                                                                                                                                                |
| Standard EN            | EN 13658-1                                                                                                                                                                                                                                                                                                                                                                                             |
| Product length         | 260 cm; 275 cm; 300 cm                                                                                                                                                                                                                                                                                                                                                                                 |
| Leg length             | 34 mm                                                                                                                                                                                                                                                                                                                                                                                                  |
| Reaction to fire (R2F) | A1                                                                                                                                                                                                                                                                                                                                                                                                     |
| Packaging Unit         | 25 PCS / 81 BUN                                                                                                                                                                                                                                                                                                                                                                                        |
| Leaflet                | * Leaflet Planning and Application of Metallic Plaster Profiles; Publisher: European Trade Association Europrofiles, www.europrofiles.com  * Leaflet Planning and Application of Metallic Plaster Profiles; Publisher: European Trade Association Europrofiles, www.europrofiles.com  * Leaflet Winter Construction Sites; Publisher: Bundesverband der Gipsindustrie e.V., www.gips.de                |