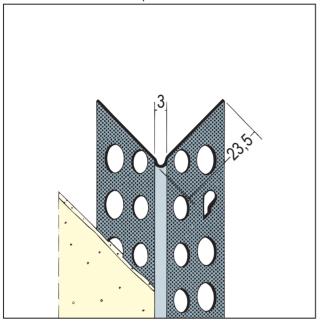

## **PRODUCT DATA SHEET**

Corner bead for dry lining 1 mm, rounded edge ltem no. 9078

Status: 22.08.2024 | 12:08

| Designation            | Corner bead for dry lining 1 mm, rounded edge                                                 |
|------------------------|-----------------------------------------------------------------------------------------------|
| Description            | Aluminium corner profiles for jointing on plasterboard edges.                                 |
| Product area           | Internal construction                                                                         |
| Product category       | Filler profiles                                                                               |
| Types of mortar        | Lehmputz, Insulating plaster, Gypsum mortars and mortars containing gypsum, Attachment mortar |
| Plaster thickness      | 1 mm                                                                                          |
| Material               | Aluminum natural                                                                              |
| Material thickness     | 0,45 mm                                                                                       |
| Standard EN            | EN 14353                                                                                      |
| Product length         | 200 cm; 250 cm; 275 cm; 300 cm                                                                |
| Reaction to fire (R2F) | A1                                                                                            |
| Packaging Unit         | 50 PCS / 136 BUN                                                                              |