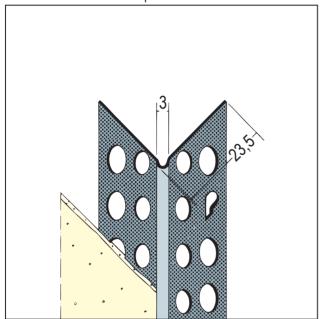

## **PRODUCT DATA SHEET**

Corner bead for dry lining 1 mm, rounded edge ltem no. 9079

Status: 11.10.2024 | 12:10

| Designation            | Corner bead for dry lining 1 mm, rounded edge                                                                                                                                                                                                                                                                                                                                                        |
|------------------------|------------------------------------------------------------------------------------------------------------------------------------------------------------------------------------------------------------------------------------------------------------------------------------------------------------------------------------------------------------------------------------------------------|
| Description            | PROTEKTOR Aluminium corner profiles for jointing on plasterboard edges.                                                                                                                                                                                                                                                                                                                              |
| Product area           | Internal construction                                                                                                                                                                                                                                                                                                                                                                                |
| Product category       | Filler profiles                                                                                                                                                                                                                                                                                                                                                                                      |
| Types of mortar        | Lehmputz, Insulating plaster, Gypsum mortars and mortars containing gypsum,<br>Attachment mortar                                                                                                                                                                                                                                                                                                     |
| Plaster thickness      | 1 mm                                                                                                                                                                                                                                                                                                                                                                                                 |
| Material               | Aluminum natural                                                                                                                                                                                                                                                                                                                                                                                     |
| Material thickness     | 0,4 mm                                                                                                                                                                                                                                                                                                                                                                                               |
| Standard EN            | EN 14353                                                                                                                                                                                                                                                                                                                                                                                             |
| Product length         | 200 cm; 250 cm; 275 cm; 300 cm                                                                                                                                                                                                                                                                                                                                                                       |
| Reaction to fire (R2F) | A1                                                                                                                                                                                                                                                                                                                                                                                                   |
| Appearance             | With a 3D surface structure for increased profile stability and improved plaster embedding.                                                                                                                                                                                                                                                                                                          |
| Packaging Unit         | 50 PCS / 136 BUN                                                                                                                                                                                                                                                                                                                                                                                     |
| Leaflet                | * Leaflet Planning and Application of Metallic Plaster Profiles; Publisher: European Trade<br>Association Europrofiles, www.europrofiles.com<br>* Leaflet Planning and Application of Metallic Plaster Profiles; Publisher: European Trade<br>Association Europrofiles, www.europrofiles.com<br>* Leaflet Winter Construction Sites; Publisher: Bundesverband der Gipsindustrie e.V.,<br>www.gips.de |