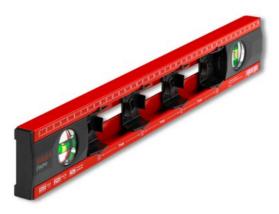

## **CHARACTERISTICS:**

- Better, faster, and more accurate reading through the patented SOLA FOCUS vials
- Sturdy aluminum C profile with flexible markers
- Outstanding measuring accuracy in standard and inverted position
- Printed scale in a 1-mm grid
- Special electrician scale allows 4 markings at a standard distance of 71 mm according to DIN 49075
- Plastic pads prevent the spirit level from sliding while protecting the surface

## **ELECTRIC**

| Model    | Length |
|----------|--------|
| Electric | 41 cm  |

## **Technical details:**

| Item description                          | Marking spirit level |
|-------------------------------------------|----------------------|
| Dimensions                                | 56 x 18 mm           |
| Material                                  | Aluminum             |
| Surface                                   | coated               |
| Color                                     | red                  |
| Profile weight                            | 590 g/m              |
| Measuring tolerance, standard position    | 0.50 mm/m (0.029°)   |
| Measuring tolerance, inverted measurement | 0.75 mm/m (0.043°)   |
| Number of horizontal vials                | 1                    |
| Number of vertical vials                  | 1                    |
| Measuring surface                         | coated               |
| End cap                                   | 1-c                  |