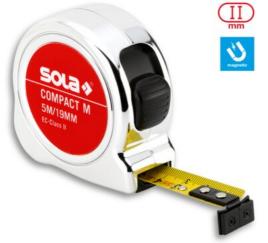

## **COMPACT M**

| Model | Length | Tape width |
|-------|--------|------------|
| COM 5 | 5 m    | 19 mm/m    |
| COM 8 | 8 m    | 25 mm/m    |

## **CHARACTERISTICS:**

- Magnetic end hook
- Handy, compact case design
- Precise tape brake for accurate internal measurements
- Long-lasting precision and protection against damage thanks to a reinforced initial tape section
- Robust steel belt clip for secure hold