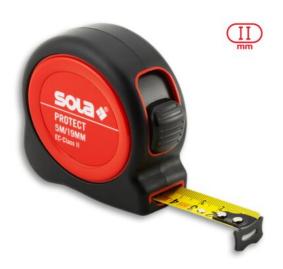

## **CHARACTERISTICS:**

- Break-proof 2-piece plastic housing
- Secure handling thanks to a non-slip surface and ergonomic design
- Precise tape brake for accurate internal measurements
- Handy, compact case design
- Long-lasting precision and protection against damage thanks to a reinforced initial tape section
- Robust steel belt clip for secure hold

## **PROTECT**

| Model  | Length | Tape width |  |
|--------|--------|------------|--|
| PE 3   | 3 m    | 16 mm/m    |  |
| PE 5   | 5 m    | 19 mm/m    |  |
| PE 525 | 5 m    | 25 mm/m    |  |
| PE 8   | 8 m    | 25 mm/m    |  |

## **Technical details:**

| Item description     | Tape measure           |
|----------------------|------------------------|
| Graduations          | mm                     |
| EC accuracy class    | II                     |
| Tape material        | Steel                  |
| Tape surface         | matt lacquered, yellow |
| End hook             | Steel-coated, sliding  |
| Tape brake           | Brake, 1-piece         |
| Rivets for end hooks | 2                      |
| Reinforcement plate  | Stainless steel        |
| Housing material     | ABS/TPE                |
| Housing color        | red/black              |
| Belt clip            | Stainless steel        |