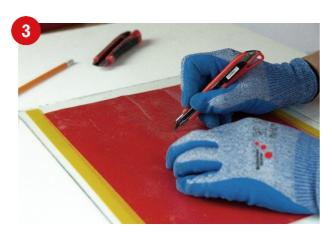

## **Stencils**

It is especially popular when creating stencils. 9 mm blade width, 0,4 mm blade thickness and a double grind ensure more sharpness.

Replacement blades available in a 10-piece quiver under articlenumber 39000. Simply perfect and precise. Eh'klar!