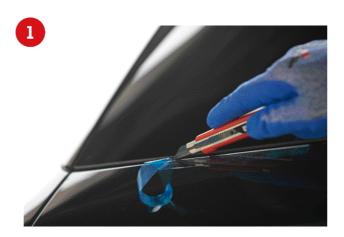

## When precision is required

SAMURAI BLACK 9 is the ideal companion when cutting work is necessary. The secure blade locking system ensures precise guidance of the cutter during cutting.

The 30° cutting angle offers flexible positioning. Special heat and acid treatment makes it 3 times sharper and 3 times longer lasting than conventional blades.