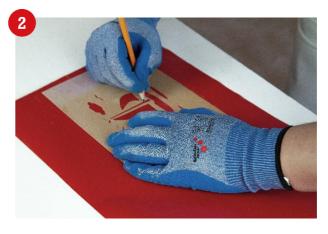

## **Stencils**

It is especially popular when creating stencils. 9 mm blade width, 0,4 mm blade thickness and a double grind ensure more sharpness.

Replacement blades available in a 10-piece quiver under articlenumber 39000. Simply perfect and precise. Eh'klar!