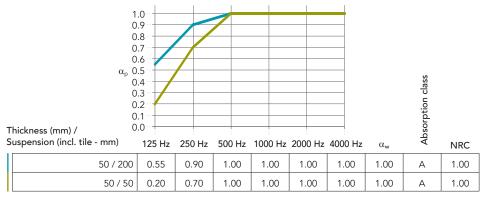

### Sound absorption $\alpha_w$ : up to 1.00 (Class A)

aw. up to 1.00 (Class A)