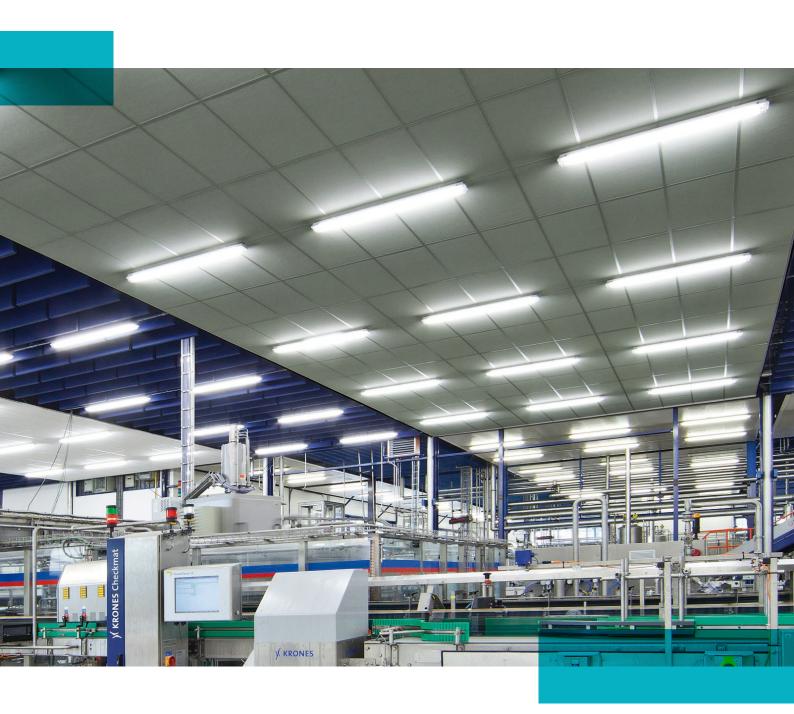

#### **Application Areas**

- Retail
- Industry

| Edge   | Module size     | Weight  | MS / MS easy access | Recommended            |
|--------|-----------------|---------|---------------------|------------------------|
| detail | (mm)            | (kg/m²) | (mm)                | installation System    |
| A24    | 1200 x 600 x 50 | 4.0     | 50 / 200            | Rockfon® System T24 A™ |